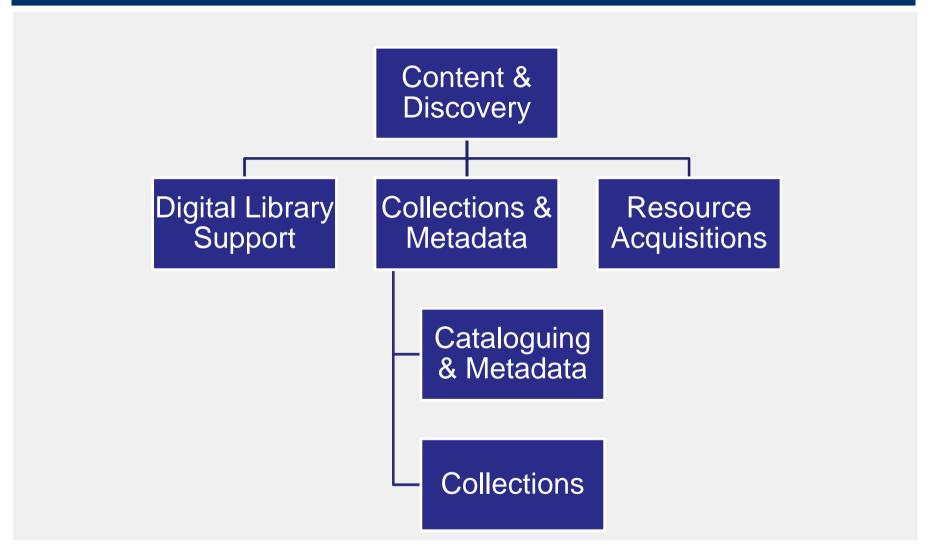

# Introduction to CCM Tools: New User Stories 2





Sarah Davies, Collections Group,

**Content & Discovery** 

Libraries, Research & Learning Resources

#### Our libraries.....







Denis Arnold Music Library



Djanogly Learning Resource Centre



George Green Library



**Greenfield Medical Library** 



James Cameron-Gifford Library



**Hallward Library** 



Manuscripts and Special Collections



#### Libraries, Research & Learning Resources





#### Libraries, Research & Learning Resources





### **Using the CCM Tool**



- Identifying collection strengths
- Stock management
  - -discard, relegation, retention activity

# Managing collections remotely





# **Managing collections remotely**





## **Central Stores**



UNITED KINGDOM · CHINA · MALAYSIA







# Sconul acquisitions data



|                                                    | 2009-10 |         | 2011-12 | 2012-13   | 2013-14   | 2014-15   |
|----------------------------------------------------|---------|---------|---------|-----------|-----------|-----------|
|                                                    |         | 2010-11 |         |           |           |           |
| Number of books<br>and pamphlets<br>added to stock | 32,343  | 30,982  | 27,138  | 24,635    | 23,292    | 22,014    |
| Number o